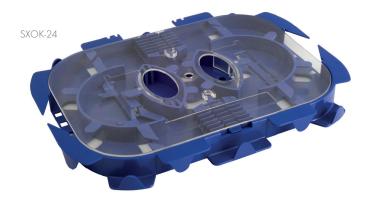

## FIBRE MANAGEMENT Splice Cassette and Splice Sleeves

| 168 mm        |
|---------------|
| 124 mm        |
| 12 mm         |
| 81 g          |
| blue          |
| -40 to +60 °C |
|               |

Solarix splice cassettes have a unique system for physical management of different fibres, both within the inner part as well as the outer part of the cassette. The Solarix splice cassette is supplied with 2 splice holders which can accommodate up to 24 protection sleeves, transparent clip-in lid as well as a tray hinge to maintain access to splices with stacked trays.