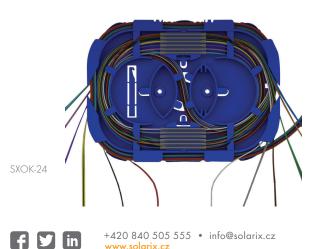

## FIBRE MANAGEMENT Splice Cassette and Splice Sleeves

| 168 mm        |
|---------------|
| 124 mm        |
| 12 mm         |
| 81 g          |
| blue          |
| -40 to +60 °C |
|               |

Solarix splice cassettes have a unique system for physical management of different fibres, both within the inner part as well as the outer part of the cassette. The Solarix splice cassette is supplied with 2 splice holders which can accommodate up to 24 protection sleeves, transparent clip-in lid as well as a tray hinge to maintain access to splices with stacked trays.

> Solarix splice sleeves with a protective metal bar helps to protect the splices from damage. They are compatible with sleeve holders from the Solarix SXOK-24 cassette.

| Part No. | Description                                  |  |
|----------|----------------------------------------------|--|
| SXOK-24  | Splice Cassette Solarix for 24 Splices       |  |
| SXOS-45  | Protection Sleeve Solarix 2,2 $\times$ 45 mm |  |
| SXOS-60  | Protection Sleeve Solarix 2,2 × 60 mm        |  |